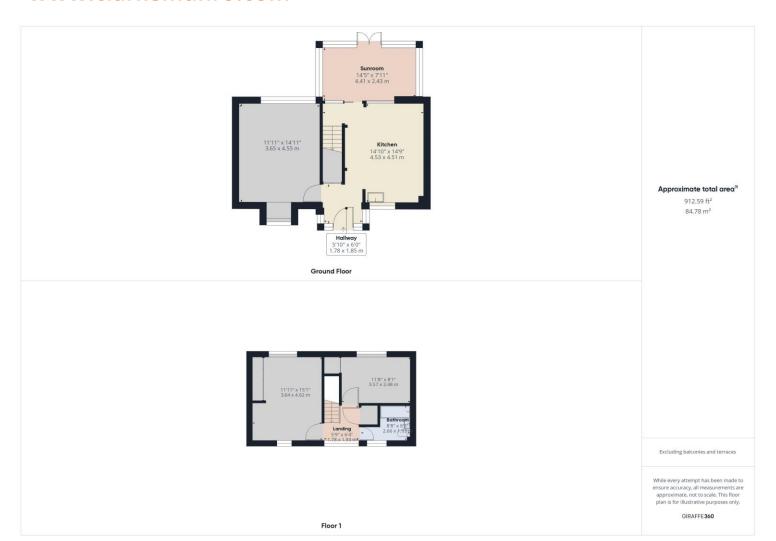

### **Property Description:**

Offered with the advantage of no onward chain This deceptively spacious two bedroomed end of terrace property is immaculately presented and located in a quiet cul de sac setting. Benefits include, Gas central heating via combi boiler, upvc double glazing throughout and conservatory with underfloor heating. The accommodation comprises of Entrance hallway, lounge, dining kitchen with range of matching units and space for appliances with patio doors to conservatory. To the first floor there are two double bedrooms some with storage and modern white bathroom w/c. Externally are well maintained enclosed gardens to the front and rear. An early viewing is considered essential.