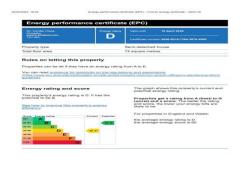

### **Energy Performance Certificate**

The energy efficiency rating is a measure of the overall efficiency of a home. The higher the rating the more energy efficient the home is and the lower the fuel bills will be.